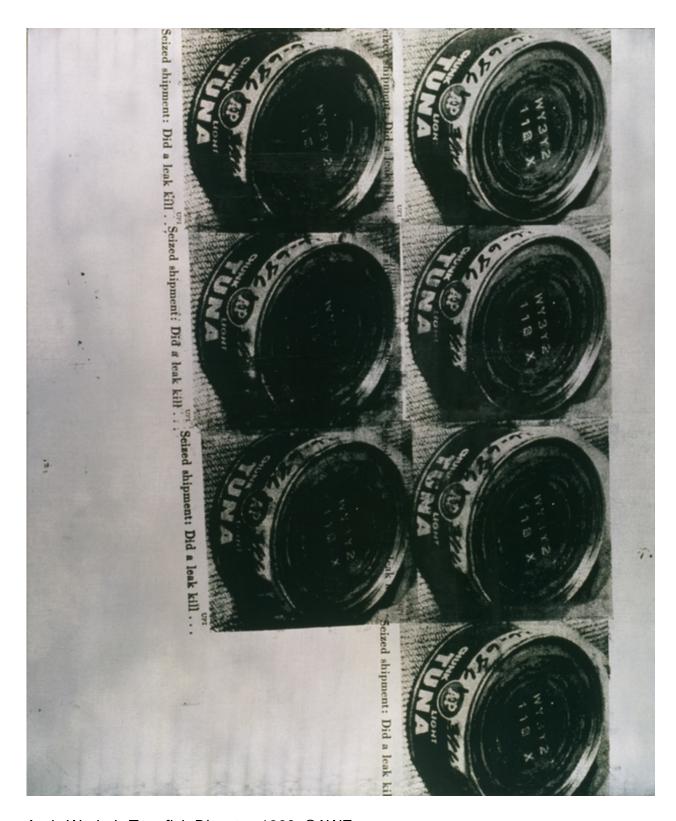

## **Death and Disasters: Appropriating and Manipulating News Imagery**

Andy Warhol, Tunafish Disaster, 1963, ©AWF

© The Andy Warhol Museum, one of the four Carnegie Museums of Pittsburgh. All rights reserved. You may view and download the materials posted in this site for personal, informational, educational and non-commercial use only. The contents of this site may not be reproduced in any form beyond its original intent without the permission of The Andy Warhol Museum. except where noted, ownership of all material is The Andy Warhol Museum, Pittsburgh; Founding Collection, Contribution The Andy Warhol Foundation for the Visual Arts, Inc.