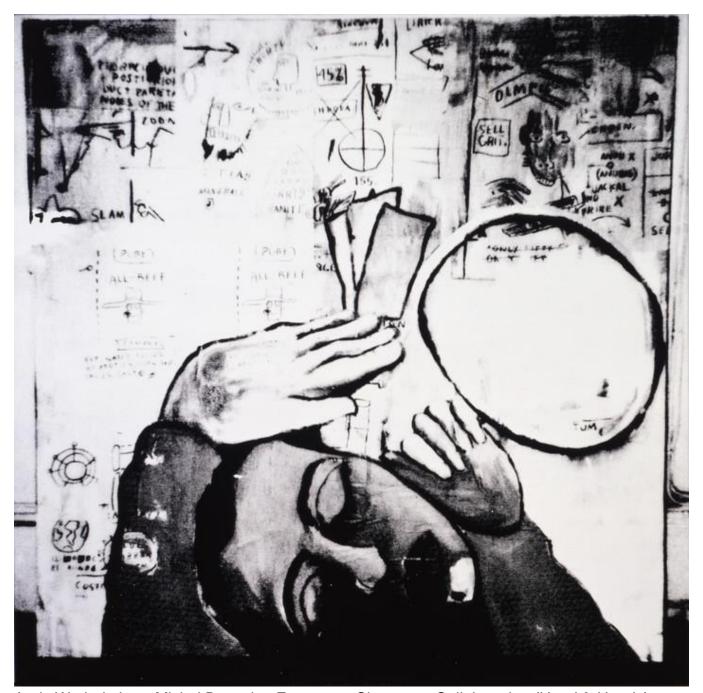

Andy Warhol, Jean-Michel Basquiat, Francesco Clemente, *Collaboration (Head & Hands)*, 1984-1985, ©AWF

#### © The Andy Warhol Museum, one of the four Carnegie Museums of Pittsburgh. All rights reserved.

You may view and download the materials posted in this site for personal, informational, educational and non-commercial use only. The contents of this site may not be reproduced in any form beyond its original intent without the permission of The Andy Warhol Museum. except where noted, ownership of all material is The Andy Warhol Museum, Pittsburgh; Founding Collection, Contribution The Andy Warhol Foundation for the Visual Arts, Inc.