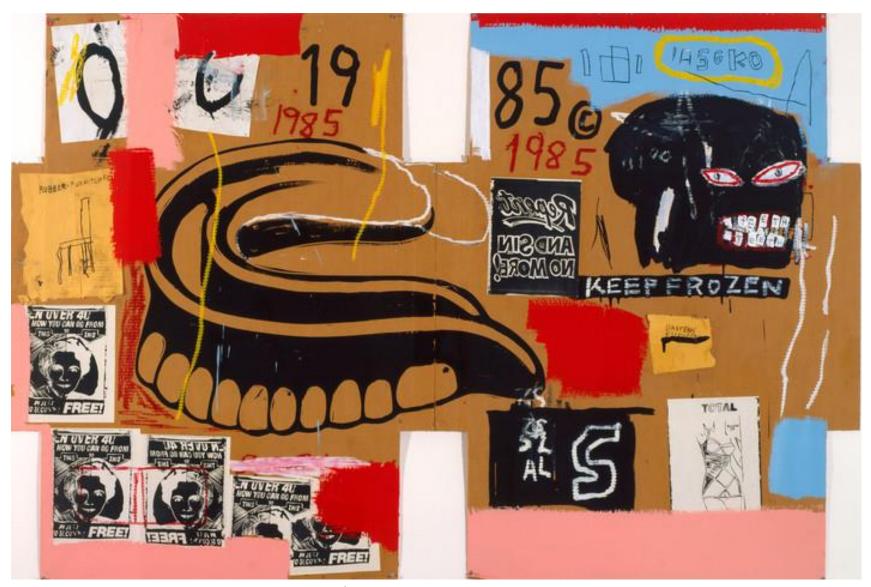

Andy Warhol, Jean-Michel Basquiat, Dentures/Keep Frozen, 1985, ©AWF

 $\hbox{$\textcircled{$\odot$}$ The Andy Warhol Museum, one of the four Carnegie Museums of Pittsburgh. All rights reserved.}$ 

You may view and download the materials posted in this site for personal, informational and non-commercial use only. The contents of this site may not be reproduced in any form beyond its original intent without the permission of The Andy Warhol Museum. except where noted, ownership of all material is The Andy Warhol Museum, Pittsburgh; Founding Collection, Contribution The Andy Warhol Foundation for the Visual Arts, Inc.