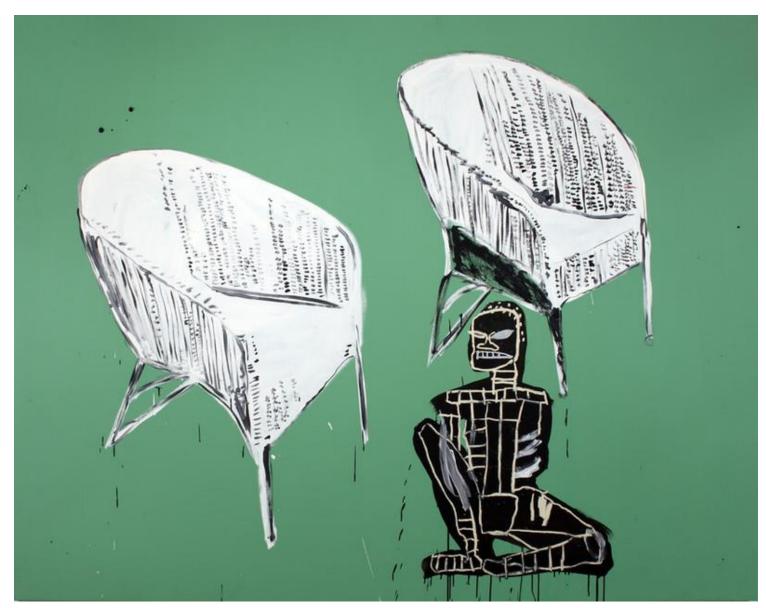

Jean-Michel Basquiat, Andy Warhol, Collaboration (Chairs/African), 1984-1985, ©AWF

## $\hbox{$\textcircled{$\odot$}$ The Andy Warhol Museum, one of the four Carnegie Museums of Pittsburgh. All rights reserved.}$

You may view and download the materials posted in this site for personal, informational and non-commercial use only. The contents of this site may not be reproduced in any form beyond its original intent without the permission of The Andy Warhol Museum. except where noted, ownership of all material is The Andy Warhol Museum, Pittsburgh; Founding Collection, Contribution The Andy Warhol Foundation for the Visual Arts, Inc.